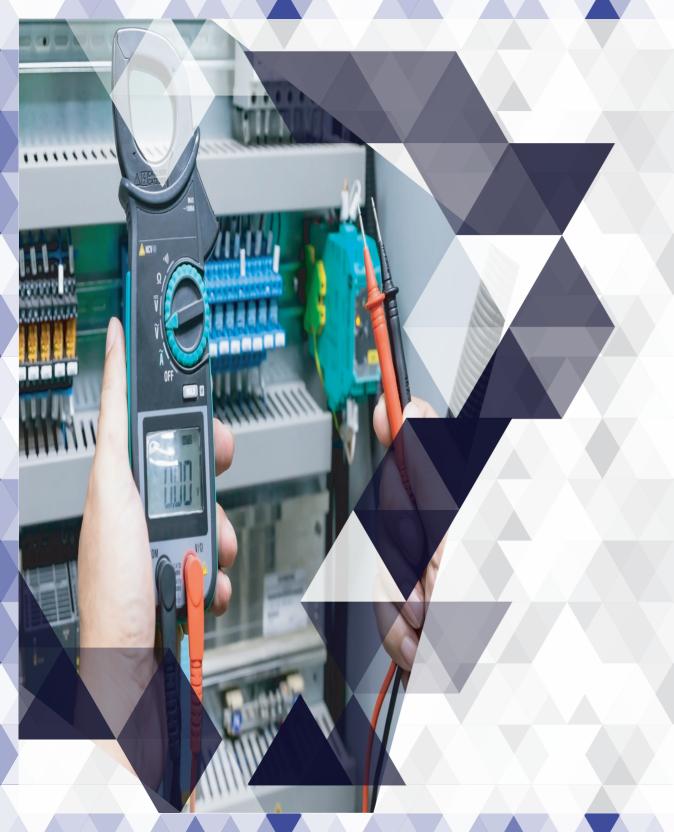

#### **ELECTRICAL WORK**

- --Electrical installation of technological equipment and lines up to 1000V
- -- Complete wiring work in industry
- --Backing, tamping and connection of production workstations
- --SERVICE MODERNIZATION AND REPAIRS
- -- Reconstructions
- -- Installation equipment
- -- Installation of switches, sockets, lighting
- -- Production of electrical switchboards
- --REPAIR AND SERVICE