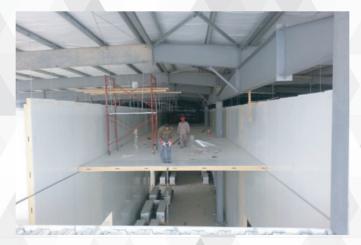

#### JUBAIL INDUSTRIAL CITY

--Addition of a New Four-Story administrative building with an area of 1850 square meters, with asphalt and sidewalks around the buildings.

--Build a small workshops for welding and pipe manufacturing, Construction of steel warehouses for materials.

#### JUBAIL INDUSTRIAL CITY

--Addition of a new three-story administrative building with an area of  $700\ \text{Square}$  meters.

--Build a small workshops for welding and pipe manufacturing, Construction of steel warehouses for materials.

#### JUBAIL INDUSTRIAL CITY

- --New administrative building with an area of  $480\ \text{square}$  meters, with asphalt and sidewalks around the buildings.
- --Build a small workshops for welding and pipe manufacturing, Construction of steel warehouses for materials.
- --ALL CIVIL, ELECTRICAL, MECHANICAL, FIRE FIGHTING AND ALARM WORKS WERE CARRIED OUT ACCORDING TO THE APPROVED PLANS AND CODES, WITH FULL DELIVERY TO THE ROYAL COMMISSION AND THE PROJECT CONSULTANT.