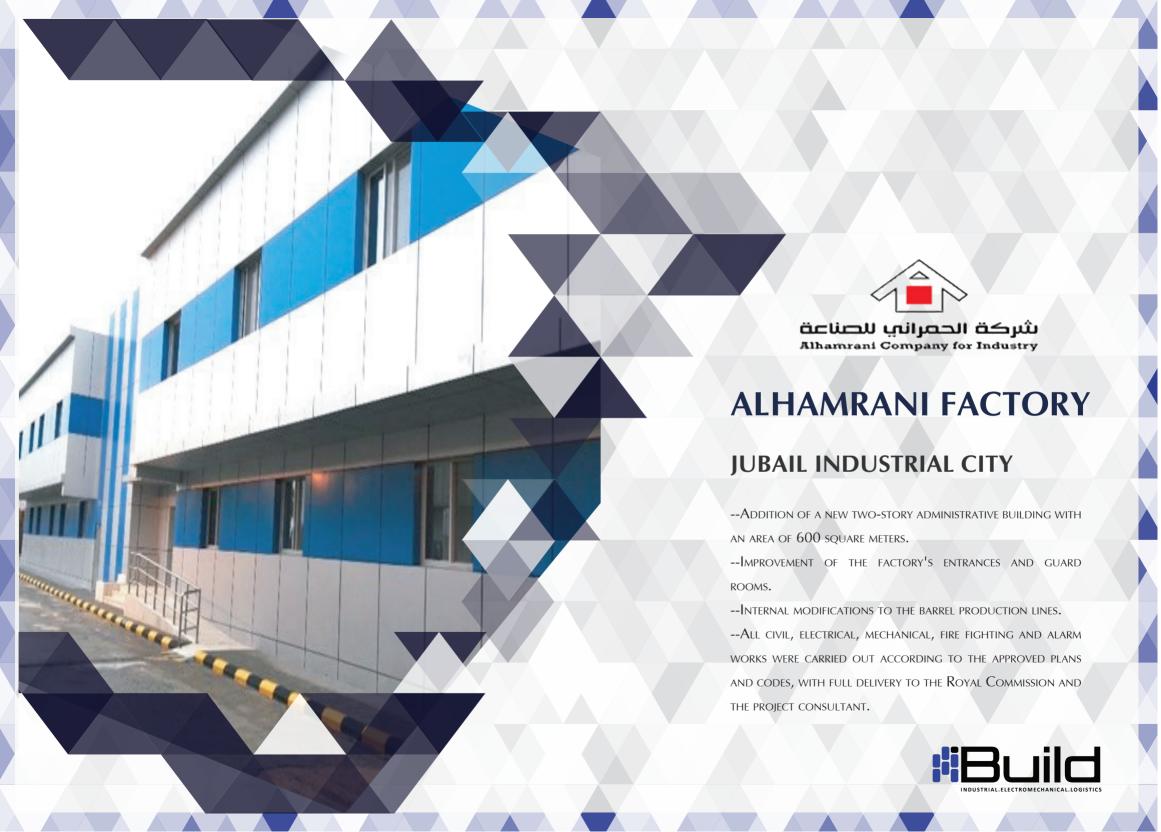

#### JUBAIL INDUSTRIAL CITY

--Addition of a New Four-Story administrative building with an area of 1850 square meters, with asphalt and sidewalks around the buildings.

--Build a small workshops for welding and pipe manufacturing, Construction of steel warehouses for materials.

--ALL CIVIL, ELECTRICAL, MECHANICAL, FIRE FIGHTING AND ALARM WORKS WERE CARRIED OUT ACCORDING TO THE APPROVED PLANS AND CODES, WITH FULL DELIVERY TO THE ROYAL COMMISSION AND THE PROJECT CONSULTANT.