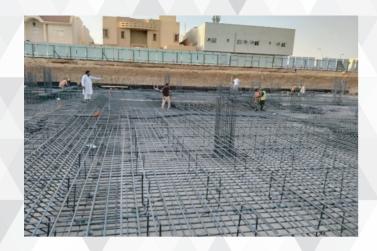

#### JUBAIL INDUSTRIAL CITY

--Addition of a New Four-Story administrative building with an area of 1850 square meters, with asphalt and sidewalks around the buildings.

--Build a small workshops for welding and pipe manufacturing, Construction of steel warehouses for materials.

--ALL CIVIL, ELECTRICAL, MECHANICAL, FIRE FIGHTING AND ALARM WORKS WERE CARRIED OUT ACCORDING TO THE APPROVED PLANS AND CODES, WITH FULL DELIVERY TO THE ROYAL COMMISSION AND THE PROJECT CONSULTANT.