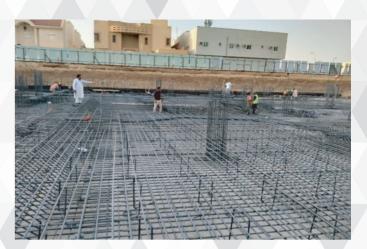

#### JUBAIL INDUSTRIAL CITY

--Addition of a New Four-Story administrative building with an area of 1850 square meters, with asphalt and sidewalks around the buildings.

--Build a small workshops for welding and pipe manufacturing, Construction of steel warehouses for materials.

--ALL CIVIL, ELECTRICAL, MECHANICAL, FIRE FIGHTING AND ALARM WORKS WERE CARRIED OUT ACCORDING TO THE APPROVED PLANS AND CODES, WITH FULL DELIVERY TO THE ROYAL COMMISSION AND THE PROJECT CONSULTANT.