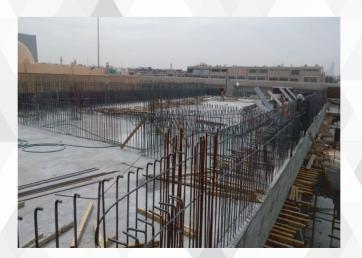

# **ALNABA FACTORY**

#### JUBAIL INDUSTRIAL CITY

--Addition of a new three-story administrative building with an area of  $700\ \text{Square}$  meters.

--Build a small workshops for welding and pipe manufacturing, Construction of steel warehouses for materials.

--ALL CIVIL, ELECTRICAL, MECHANICAL, FIRE FIGHTING AND ALARM WORKS WERE CARRIED OUT ACCORDING TO THE APPROVED PLANS AND CODES, WITH FULL DELIVERY TO THE ROYAL COMMISSION AND THE PROJECT CONSULTANT.