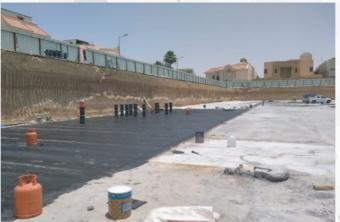

#### JUBAIL INDUSTRIAL CITY

--Addition of a New Four-Story administrative building with an area of 1850 square meters, with asphalt and sidewalks around the buildings.

--Build a small workshops for welding and pipe manufacturing, Construction of steel warehouses for materials.

--ALL CIVIL, ELECTRICAL, MECHANICAL, FIRE FIGHTING AND ALARM WORKS WERE CARRIED OUT ACCORDING TO THE APPROVED PLANS AND CODES, WITH FULL DELIVERY TO THE ROYAL COMMISSION AND THE PROJECT CONSULTANT.