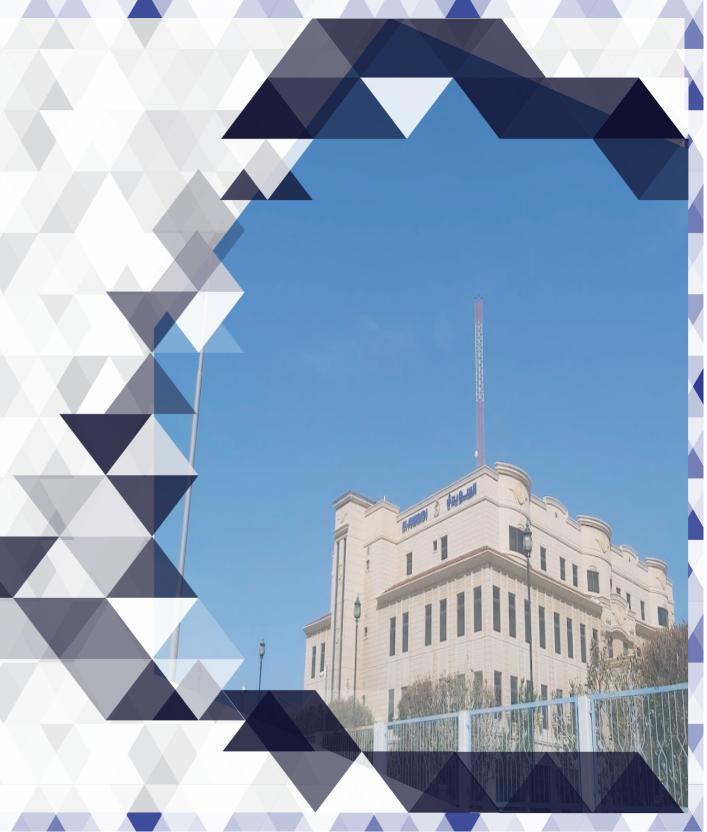

# AL GOSAIBI REGIONAL

#### OFFICE BUILDING EXTENSION

- --Renovation of existing administrative building with an area of 600 square meters, with asphalt and sidewalks around the buildings.
- --ENHANCE ALL BUILDING OUTDOOR ELEVATIONS AS PER HE CLIENT REQUIREMENTS AND THE PROJECT CONSULTANT.
- --ALL CIVIL, ELECTRICAL, MECHANICAL, FIRE FIGHTING AND ALARM WORKS WERE CARRIED OUT ACCORDING TO THE APPROVED PLANS AND CODES, WITH FULL DELIVERY TO THE CLIENT REQUIREMENTS AND THE PROJECT CONSULTANT.