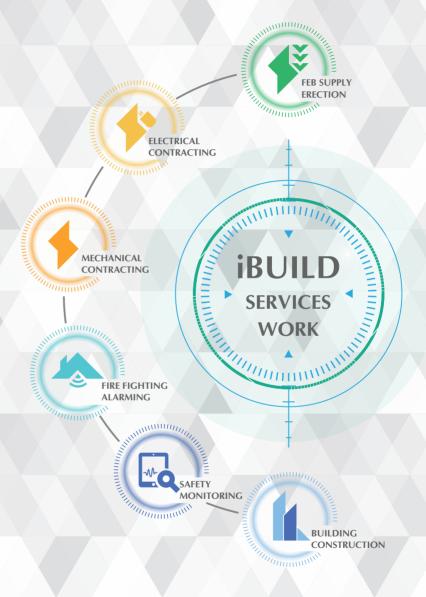

#### PEP & STEEL STRUCTURE WORK

- --Supply PEB and steel buildings through one of the approved and qualified PEB steel supply companies in the Kingdom of Saudi Arabia, such as Kirby or Zamil.
- --ERECTION OF PEB AND STEEL BUILDINGS OF DIFFERENT SIZES AND HEIGHTS, INCLUDING THE INSTALLATION OF CRANE SUPPORTS OF VARIOUS TYPES AND SIZES.
- --The installation is carried out by professional and specialized teams approved for this type of building.
- --Providing the necessary guarantees, whether for supply or installation, which ensure the efficiency of the facility.

#### **ELECTRICAL WORK**

- --Electrical installation of technological equipment and lines up to 1000V
- -- Complete wiring work in industry
- --Backing, tamping and connection of production workstations
- --SERVICE MODERNIZATION AND REPAIRS
- -- Reconstructions
- -- Installation equipment
- -- Installation of switches, sockets, lighting
- -- Production of electrical switchboards
- --REPAIR AND SERVICE

#### MECHANICAL WORK

- -- EQUIPMENT ERECTION
- --PIPING AROUND THE EQUIPMENT
- --Valves, instruments & package equipment
- --FIRE HYDRANT CIRCUITS
- --Pumps & Turbines, Compressor
- -- STEEL STRUCTURE ERECTION
- -- Heavy LIFTING INDUSTRIAL BUILDINGS
- --FOLLOWING APPLICABLE CODES AND STANDARDS

#### SAFETY & SECURITY SYSTEMS SERVICES

- --FIRE ALARM SYSTEMS
- --FIRE FIGHTING SYSTEM
- --CCTV SYSTEM
- --SOUND SYSTEM
- -- Access Control System