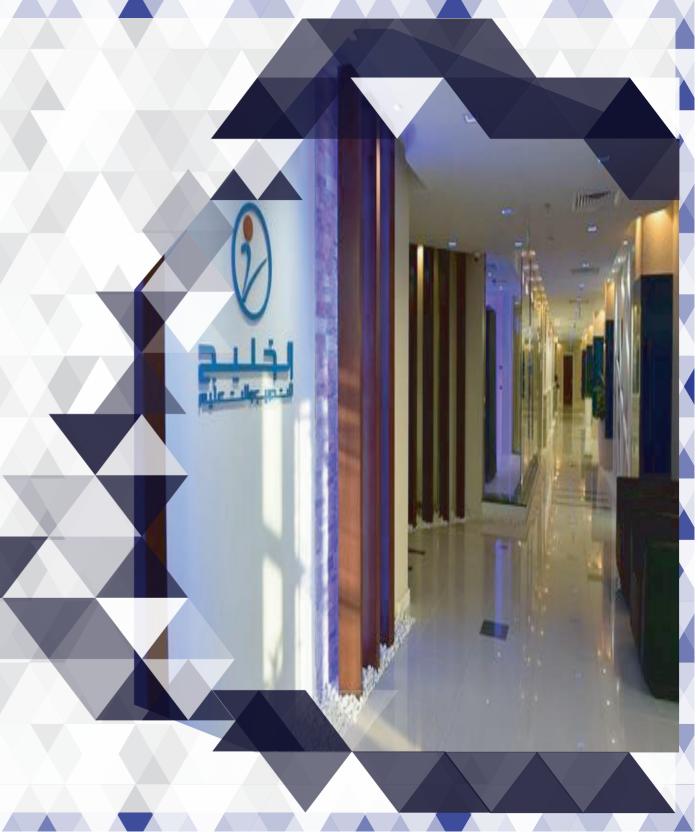

# KHALEEJ TRAINING OFFICE BUILDING EXTENSION

- --Renovation of existing administrative building with an area of 180 square meters.
- --ALL CIVIL, ELECTRICAL, MECHANICAL, FIRE FIGHTING AND ALARM WORKS WERE CARRIED OUT ACCORDING TO THE APPROVED PLANS AND CODES, WITH FULL DELIVERY TO THE CLIENT REQUIREMENTS AND THE PROJECT CONSULTANT.