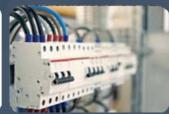

#### **ELECTRICAL WORK**

- --Electrical installation of technological equipment and lines up to 1000V
- -- Complete wiring work in industry
- --Backing, tamping and connection of production workstations
- --SERVICE MODERNIZATION AND REPAIRS
- -- Reconstructions
- -- Installation equipment
- -- Installation of switches, sockets, lighting
- -- Production of electrical switchboards
- --REPAIR AND SERVICE