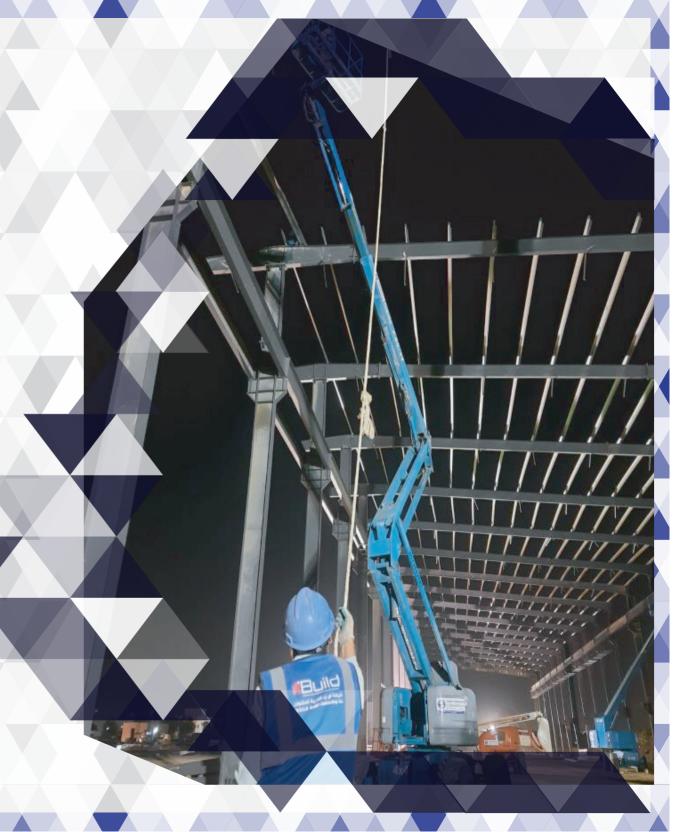

# **DUCTILE FACTORY**

#### JUBAIL INDUSTRIAL CITY

- --Addition of a new two-story administrative building with an area of  $350\ \text{square}$  meters.
- --ADD TO SMALL WORKSHOPS
- --ALL CIVIL, ELECTRICAL, MECHANICAL, FIRE FIGHTING AND ALARM WORKS WERE CARRIED OUT ACCORDING TO THE APPROVED PLANS AND CODES, WITH FULL DELIVERY TO THE ROYAL COMMISSION AND THE PROJECT CONSULTANT.