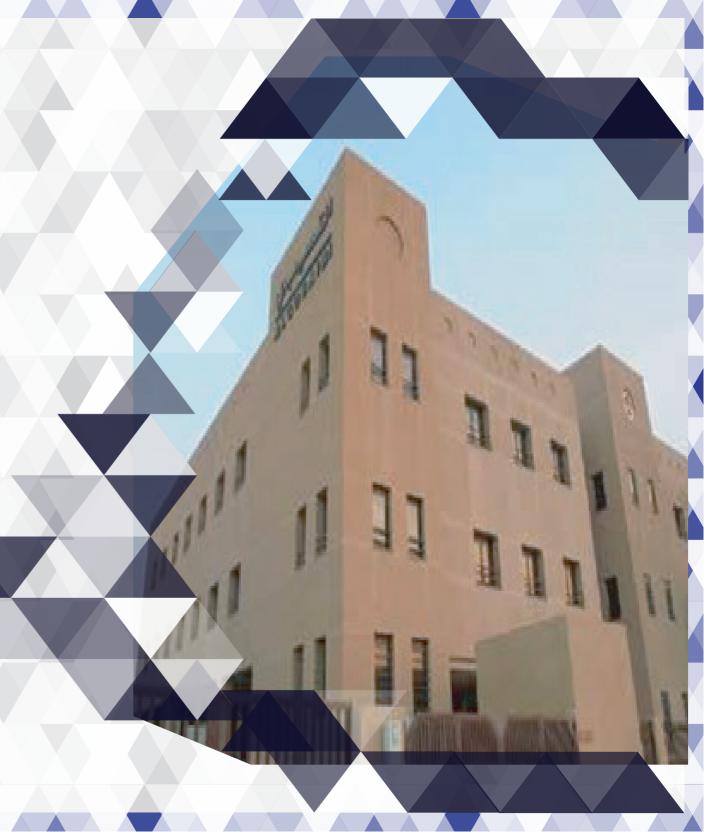

#### JUBAIL INDUSTRIAL CITY

--Addition of a New Four-Story administrative building with an area of 1850 square meters, with asphalt and sidewalks around the buildings.

--Build a small workshops for welding and pipe manufacturing, Construction of steel warehouses for materials.

--ALL CIVIL, ELECTRICAL, MECHANICAL, FIRE FIGHTING AND ALARM WORKS WERE CARRIED OUT ACCORDING TO THE APPROVED PLANS AND CODES, WITH FULL DELIVERY TO THE ROYAL COMMISSION AND THE PROJECT CONSULTANT.