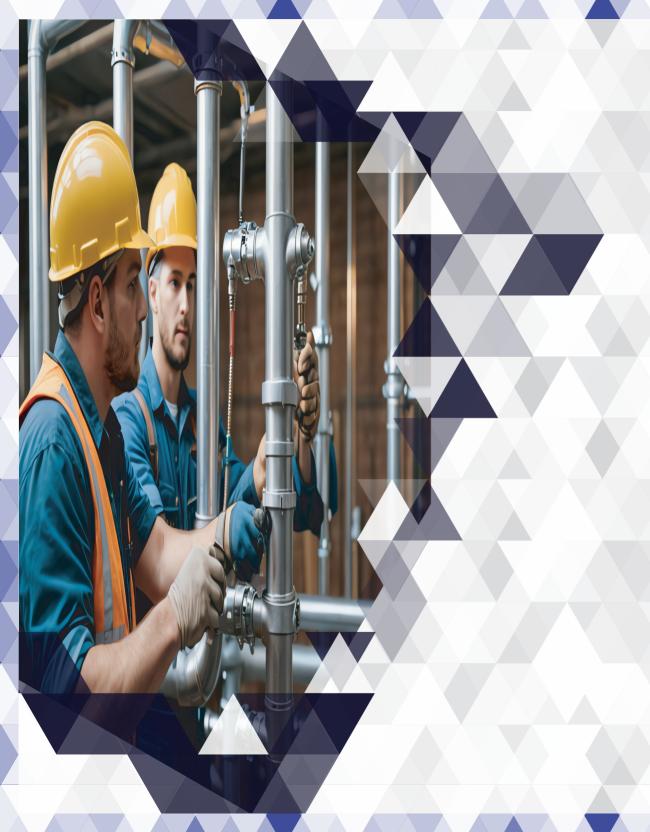

#### MECHANICAL WORK

- -- EQUIPMENT ERECTION
- --PIPING AROUND THE EQUIPMENT
- --Valves, instruments & package equipment
- --FIRE HYDRANT CIRCUITS
- --Pumps & Turbines, Compressor
- -- STEEL STRUCTURE ERECTION
- -- Heavy LIFTING INDUSTRIAL BUILDINGS
- --FOLLOWING APPLICABLE CODES AND STANDARDS