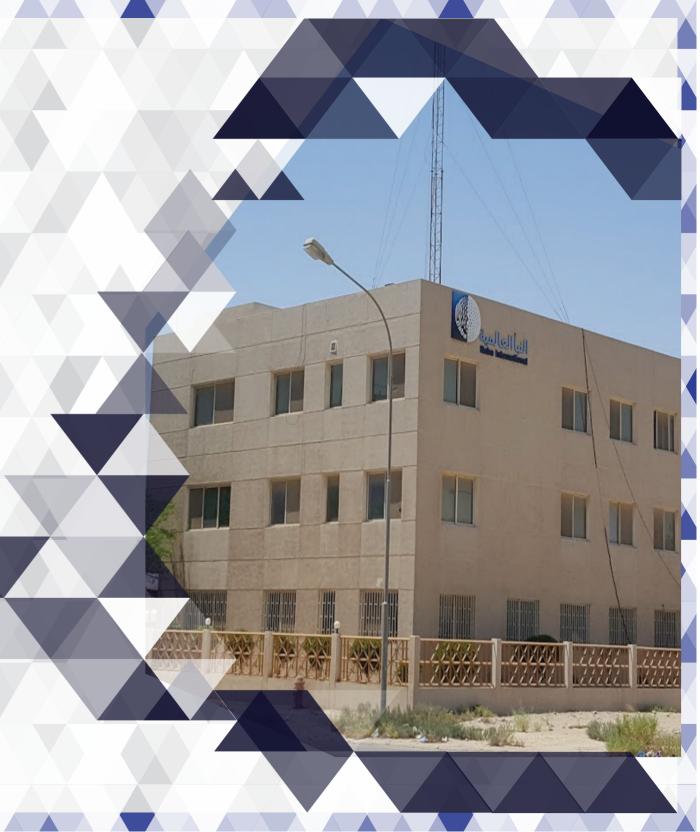

# **ALNABA FACTORY**

#### JUBAIL INDUSTRIAL CITY

--Addition of a new three-story administrative building with an area of  $700\ \text{Square}$  meters.

--Build a small workshops for welding and pipe manufacturing, Construction of steel warehouses for materials.

--ALL CIVIL, ELECTRICAL, MECHANICAL, FIRE FIGHTING AND ALARM WORKS WERE CARRIED OUT ACCORDING TO THE APPROVED PLANS AND CODES, WITH FULL DELIVERY TO THE ROYAL COMMISSION AND THE PROJECT CONSULTANT.